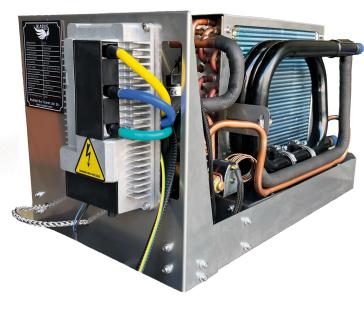

SDC units are operating by 12 V DC or 24V DC supply and reverse-cycle as standard, where the minimum heating performance is 6,000 btu/h for our lowest range. Unit is compact, having excellent sound level by the inverter technology compressor and our fan protected cabinet. Besides, twin rotary inverter technology, units have excellent performans as well as sound level.