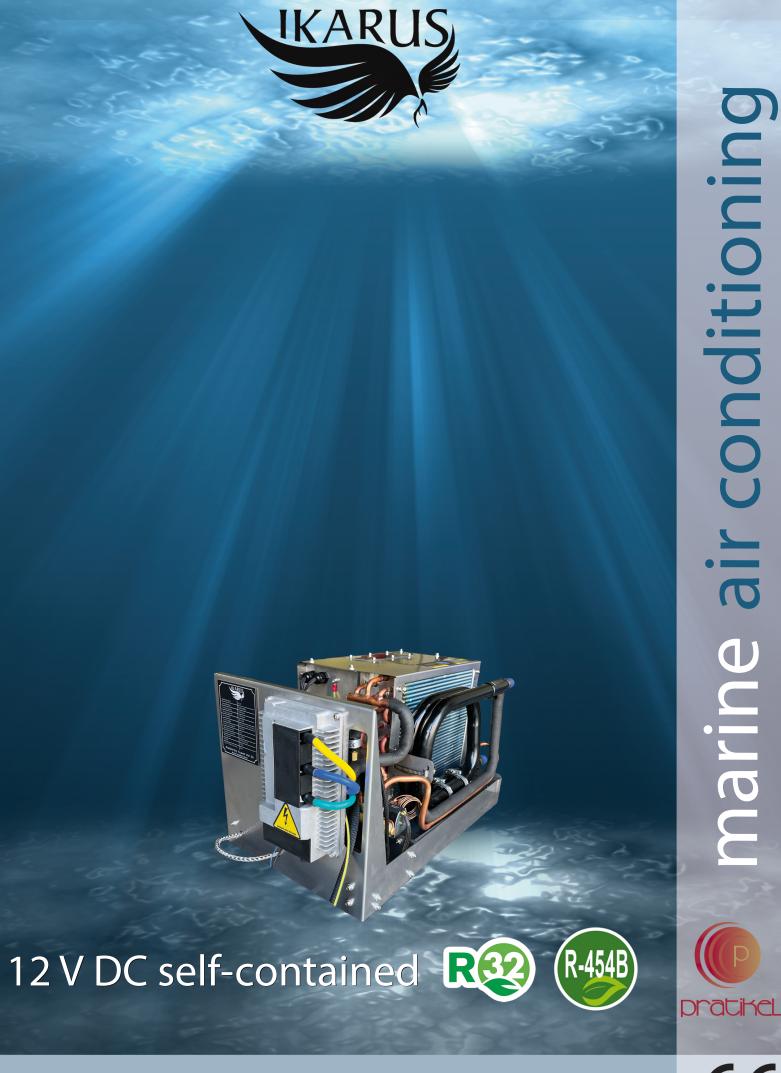

CE

IKARUS SDC series variable capacity air conditioners start by only 5,250 btu/h cooling capacity, where the consumpsion is minimized for low conditioning required periods. Thus, you expense less, while you are efficient for the environment by world's min GWP refrigerant R454B or R32.

SDC units are operating by 12 V DC or 24V DC supply and reverse-cycle as standard, where the minimum heating performance is 6,000 btu/h for our lowest range. Unit is compact, having excellent sound level by the inverter technology compressor and our fan protected cabinet. Besides, twin rotary inverter technology, units have excellent performans as well as sound level.

Touch screen control PC500 has 2 sensors for the room and the coil, to control the blow of the unit once the system is ready. Also compatible to 3M Vimar cover plate that you would like to see in your biosphere.